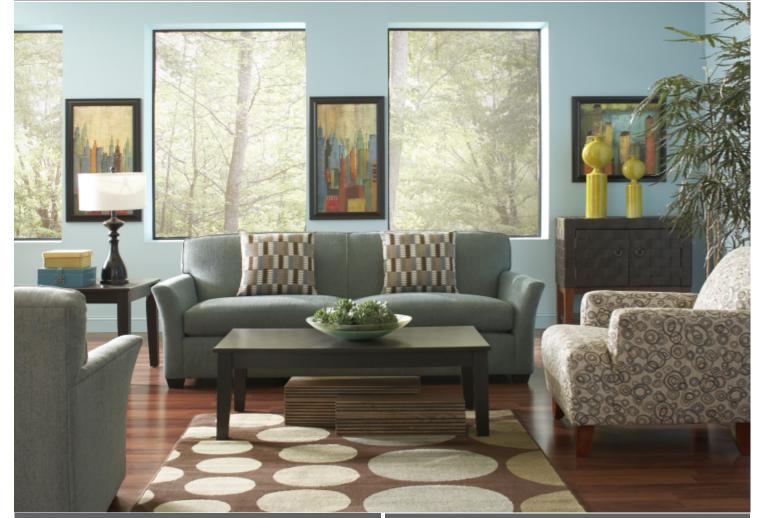

#### Seaspray Living Room

Easton Dining Room

Easton Bedroom

### **Furniture Collection Includes**

Living Room Sofa Chair Cocktail Table 2 End Tables w/Lamps 43 inch SMART Roku TV w/Console Dining Room Dining Table w/4 Chairs Master Bedroom Queen Bed w/ Headboard Dresser w/Mirror 2 Nightstands w/Lamps 2nd Bedroom (if applicable) Full Bed w/Headboard Chest of Drawers