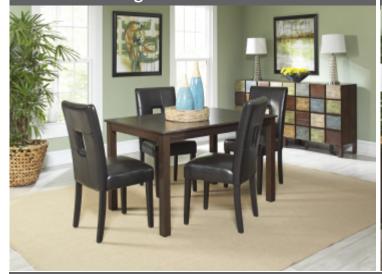

#### Seaspray Living Room

Easton Dining Room

Easton Bedroom

### **Furniture Collection Includes**

Living Room Sofa Chair Cocktail Table 2 End Tables w/Lamps 43 inch SMART Roku TV w/Console Dining Room Dining Table w/4 Chairs Master Bedroom Queen Bed w/ Headboard Dresser w/Mirror 2 Nightstands w/Lamps 2nd Bedroom (if applicable) Full Bed w/Headboard Chest of Drawers