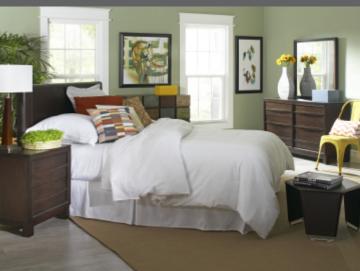

# WAYNE MANOR - PREMIER

Burton Living Room (Tables will match Dining)

Easton Dining Room

Easton Bedroom

Dining Table w/4 Chairs

Master Bedroom

Queen Bed w/ Headboard

Dresser w/Mirror

2 Nightstands w/Lamps

2nd Bedroom (if applicable)

Full Bed w/Headboard

Chest of Drawers