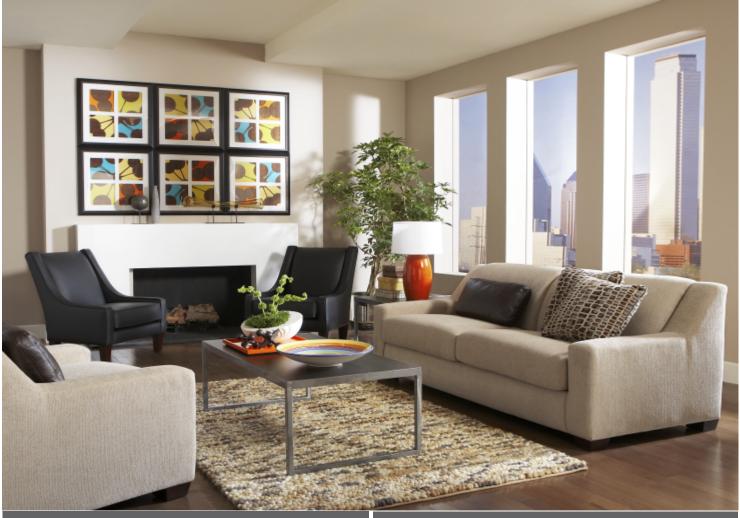

# WAYNE MANOR - PREMIER

Burton Living Room (Tables will match Dining)

Easton Dining Room

Easton Bedroom

## Furniture Collection Includes

Living Room

Sofa

Chair

Cocktail Table

2 End Tables w/Lamps

43 inch SMART Roku TV w/Console

**Dining Room** 