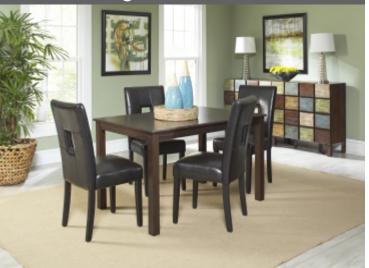

# WAYNE MANOR - PREMIER

Burton Living Room (Tables will match Dining)

Easton Dining Room

Easton Bedroom

Dining Table w/4 Chairs

Master Bedroom

Queen Bed w/ Headboard

Dresser w/Mirror

2 Nightstands w/Lamps

2nd Bedroom (if applicable)

Full Bed w/Headboard

Chest of Drawers